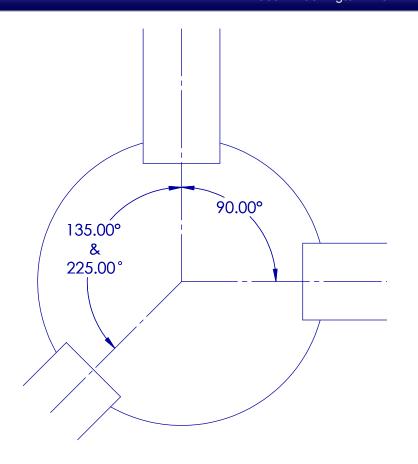

## MAX PIPE SIZE (O.D.'s)

Nance Precast Concrete Products

5601 Washington Ave. N.E., Piedmont, OK 73078

Phone 405-373-1800 Fax 405-373-1803

| MAX PIPE O.D.'s     |                       |                              |  |
|---------------------|-----------------------|------------------------------|--|
| MANHOLE<br>DIAMETER | 135 TO 225<br>DEGREES | 90-135<br>225-270<br>DEGREES |  |
| 4'                  | 31.5"                 | 25"                          |  |
| 5'                  | 42"                   | 32"                          |  |
| 6'                  | 52.5"                 | 38"                          |  |
| 8'                  | 73.5                  | 50"                          |  |